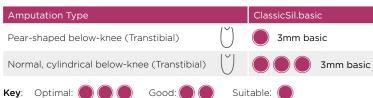

-----|----------------------|---------------|
| Size                                                                       | Thickness | Outer<br>Matrix | Distal<br>Connection | Part Number   |
| 16, 18, 20, 21, 22, 23.5, 25, 26.5,<br>28, 30, 32, 34, 36, 38, 40, 42, 45  | 3mm       | 10cm            | with                 | NMA50L10/Size |
| 16, 18, 20, 21, 22, 23.5, 25, 26.5,<br>28, 30, 32, 34, 36, 38, 40, 42, 45  | 3mm       | without         | without              | NMA50L20/Size |
| Sizing Note: Measure the distal circumference approx. Acm above the distal |           |                 |                      |               |

Sizing Note: Measure the distal circumference approx. 4cm above the distal end and select the liner in the same size or one size smaller.

## Suitability Chart



## Silicone Liners - Streifeneder - ClassicSil.basic Liner

**Technical Information** 

Activity Level K2 to K4

| 3mm                                                     |  |
|---------------------------------------------------------|--|
| Approx 370mm                                            |  |
| Firm silicone, medical<br>grade, approx. 40 shore<br>00 |  |
| Transtibial                                             |  |
| Pin Adapter or without                                  |  |
| 1 Year                                                  |  |
| Silver Grey                                             |  |
|                                                         |  |

Supplied with a drying stand.

To order contact **customerservices@steepergroup.com**