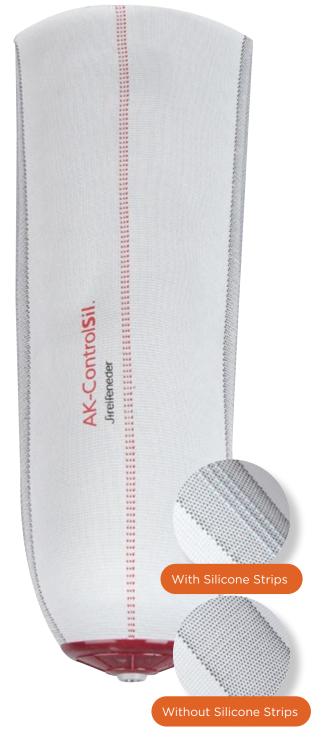

### **Features and Benefits**

- Ideal silicone liner for distal suspension on residual limbs with reasonable soft tissue coverage
- Suitable for low, moderate and high activity levels ٠
- Lined with antiseptic additives called 'SteriOne', to help ٠ keep liners free of bacteria and micro-organisms
- Vertical panels resist elongation
- For above knee patients, alternatively may be useful for a larger transtibial residual limb
- Easy to don and doff due resilient polyamide/elastane • cover
- Optional anti-rotation silicone strips prevent twisting between liner and socket (NMA60L10 only)
- Integrated coloured vertical stripe for easier donning ٠ orientation
- Distal silicone-rotation control •
- Available with distal connection

#### Ordering Information

| AKControl.Sil                                                |                    |  |
|--------------------------------------------------------------|--------------------|--|
| Ordering Example NMA60L10/32 (with silicone strips, size 32) |                    |  |
| Size                                                         | Sillcone<br>Strips |  |
| 25, 26.5, 28, 30, 32, 34, 36, 38, 40, 42, 45, 50, 55         | With               |  |
| 25, 26.5, 28, 30, 32, 34, 36, 38, 40, 42, 45, 50, 55         | Without            |  |