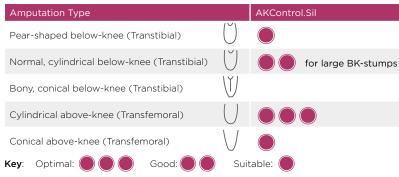

ier donning ٠ orientation
- Distal silicone-rotation control •
- Available with distal connection



#### Ordering Information

| AKControl.Sil                                                |                    |  |
|--------------------------------------------------------------|--------------------|--|
| Ordering Example NMA60L10/32 (with silicone strips, size 32) |                    |  |
| Size                                                         | Sillcone<br>Strips |  |
| 25, 26.5, 28, 30, 32, 34, 36, 38, 40, 42, 45, 50, 55         | With               |  |
| 25, 26.5, 28, 30, 32, 34, 36, 38, 40, 42, 45, 50, 55         | Without            |  |

Sizing Note: Measure the distal circumference approx. 4 end and select the liner in the same size or one size sma

## Suitability Chart



174 www.steepergroup.com

# Silicone Liners - Streifeneder - AKControl.Sil Liner

**Technical Information** 

| Part Number               |
|---------------------------|
| NMA60L10/Size             |
| NMA60L50/Size             |
| m above the distal<br>er. |
|                           |

| Activity Level         | K1 to K4                                                    |
|------------------------|-------------------------------------------------------------|
| Wall Thickness         | 2mm                                                         |
| Total Length           | Approx 370mm                                                |
| Max. Patient<br>Weight | 150kg                                                       |
| Material               | Medium/firm silicone,<br>medical gr