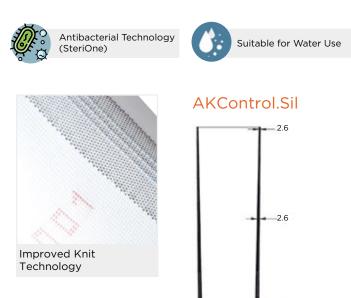

### **Features and Benefits**

- Ideal silicone liner for distal suspension on residual limbs with reasonable soft tissue coverage
- Suitable for low, moderate and high activity levels ٠
- Lined with antiseptic additives called 'SteriOne', to help ٠ keep liners free of bacteria and micro-organisms
- Vertical panels resist elongation
- For above knee patients, alternatively may be useful for a larger transtibial residual limb
- Easy to don and doff due resilient polyamide/elastane • cover
- Optional anti-rotation silicone strips prevent twisting between liner and socket (NMA60L10 only)
- Integrated coloured vertical stripe for easier donning ٠ orientation
- Distal silicone-rotation control •
- Available with distal connection

| Activity Level         | K1 to K4                                                    |
|------------------------|-------------------------------------------------------------|
| Wall Thickness         | 2mm                                                         |
| Total Length           | Approx 370mm                                                |
| Max. Patient<br>Weight | 150kg                                                       |
| Material               | Medium/firm silicone,<br>medical grade, approx.<br>50 shore |
| Amputation Level       | transfemoral/large<br>transtibial                           |
| Distal Connector       | Pin Adapter or without                                      |
| Warranty               | 6 Month                                                     |
| Colour                 | Silver Grey                                                 |