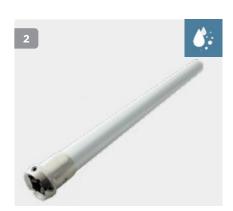

| Titanium 30mm Structural Components |                     |              |                                                                                                                            |              |
|-------------------------------------|---------------------|--------------|----------------------------------------------------------------------------------------------------------------------------|--------------|
| Par                                 | t Number            | Manufacturer | Description                                                                                                                | Weight Limit |
| 1                                   | NTI-10TC2-DH-SILVER | APC          | 262mm Aluminium Pylon with Titanium Receiver With drain holes and contains water resistant fasteners.                      | 166kg        |
| 2                                   | NTI-17TC2-DH-SILVER | APC          | 440mm Aluminium Pylon with Titanium Receiver With drain holes and contains water resistant fasteners.                      | 166kg        |
| 3                                   | NTI-10TC2-DH-BLACK  | APC          | 262mm Aluminium Pylon with Titanium Receiver<br>With drain holes and contains water resistant fasteners, BLACK<br>version. | 166kg        |
| 4                                   | NTI-17TC2-DH-BLACK  | APC          | 440mm Aluminium Pylon with Titanium Receiver With drain holes and contains water resistant fasteners, BLACK version.       | 166kg        |
| 5                                   | NTI-100C-DH         | APC          | Titanium Tube Clamp<br>With drain holes and contains water resistant fasteners.                                            | 166kg        |
| 6                                   | NTI-740L            | APC          | 4 Prong Titanium Laminating Adapter with Pyramid                                                                           | 166kg        |
| 7                                   | NTI-740-S           | APC          | 4 Prong with Pryamid, Slots                                                                                                | 166Kg        |