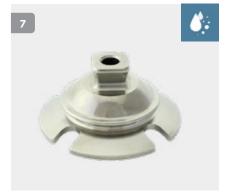

| Titanium 30mm Structural Components |                     |              |                                                                                                                            |              |
|-------------------------------------|---------------------|--------------|----------------------------------------------------------------------------------------------------------------------------|--------------|
| Par                                 | t Number            | Manufacturer | Description                                                                                                                | Weight Limit |
| 1                                   | NTI-10TC2-DH-SILVER | APC          | 262mm Aluminium Pylon with Titanium Receiver With drain holes and contains water resistant fasteners.                      | 166kg        |
| 2                                   | NTI-17TC2-DH-SILVER | APC          | 440mm Aluminium Pylon with Titanium Receiver With drain holes and contains water resistant fasteners.                      | 166kg        |
| 3                                   | NTI-10TC2-DH-BLACK  | APC          | 262mm Aluminium Pylon with Titanium Receiver<br>With drain holes and contains water resistant fasteners, BLACK<br>version. | 166kg        |
| 4                                   | NTI-17TC2-DH-BLACK  | APC          | 440mm Aluminium Pylon with Titanium Receiver With drain holes and contains water resistant fasteners, BLACK version.       | 166kg        |
| 5                                   | NTI-100C-DH         | APC          | Titanium Tube Clamp<br>With drain holes and contains water resistant fasteners.                                            | 166kg        |
| 6                                   | NTI-740L            | APC          | 4 Prong Titanium Laminating Adapter with Pyramid                                                                           | 166kg        |
| 7                                   | NTI-740-S           | APC          | 4 Prong with Pryamid, Slots                                                                                                | 166Kg        |