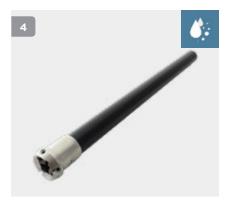

| Titanium 30mm Structural Components |                     |              |                                                                                                                            |              |
|-------------------------------------|---------------------|--------------|----------------------------------------------------------------------------------------------------------------------------|--------------|
| Par                                 | t Number            | Manufacturer | Description                                                                                                                | Weight Limit |
| 1                                   | NTI-10TC2-DH-SILVER | APC          | 262mm Aluminium Pylon with Titanium Receiver With drain holes and contains water resistant fasteners.                      | 166kg        |
| 2                                   | NTI-17TC2-DH-SILVER | APC          | 440mm Aluminium Pylon with Titanium Receiver With drain holes and contains water resistant fasteners.                      | 166kg        |
| 3                                   | NTI-10TC2-DH-BLACK  | APC          | 262mm Aluminium Pylon with Titanium Receiver<br>With drain holes and contains water resistant fasteners, BLACK<br>version. | 166kg        |
| 4                                   | NTI-17TC2-DH-BLACK  | APC          | 440mm Aluminium Pylon with Titanium Receiver With drain holes and contains water resistant fasteners, BLACK version.       | 166kg        |
| 5                                   | NTI-100C-DH         | APC          | Titanium Tube Clamp<br>With drain holes and contains water resistant fasteners.                                            | 166kg        |
| 6                                   | NTI-740L            | APC          | 4 Prong Titanium Laminating Adapter with Pyramid                                                                           | 166kg        |
| 7                                   | NTI-740-S           | APC          | 4 Prong with Pryamid, Slots                                                                                                | 166Kg        |