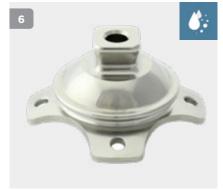

| Titanium 30mm Structural Components |                     |              |                                                                                                                            |              |
|-------------------------------------|---------------------|--------------|----------------------------------------------------------------------------------------------------------------------------|--------------|
| Par                                 | t Number            | Manufacturer | Description                                                                                                                | Weight Limit |
| 1                                   | NTI-10TC2-DH-SILVER | APC          | 262mm Aluminium Pylon with Titanium Receiver With drain holes and contains water resistant fasteners.                      | 166kg        |
| 2                                   | NTI-17TC2-DH-SILVER | APC          | 440mm Aluminium Pylon with Titanium Receiver With drain holes and contains water resistant fasteners.                      | 166kg        |
| 3                                   | NTI-10TC2-DH-BLACK  | APC          | 262mm Aluminium Pylon with Titanium Receiver<br>With drain holes and contains water resistant fasteners, BLACK<br>version. | 166kg        |
| 4                                   | NTI-17TC2-DH-BLACK  | APC          | 440mm Aluminium Pylon with Titanium Receiver With drain holes and contains water resistant fasteners, BLACK version.       | 166kg        |
| 5                                   | NTI-100C-DH         | APC          | Titanium Tube Clamp<br>With drain holes and contains water resistant fasteners.                                            | 166kg        |
| 6                                   | NTI-740L            | APC          | 4 Prong Titanium Laminating Adapter with Pyramid                                                                           | 166kg        |
| 7                                   | NTI-740-S           | APC          | 4 Prong with Pryamid, Slots                                                                                                | 166Kg        |