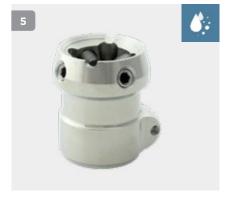

| Titanium 30mm Structural Components |                     |              |                                                                                                                            |              |
|-------------------------------------|---------------------|--------------|----------------------------------------------------------------------------------------------------------------------------|--------------|
| Par                                 | t Number            | Manufacturer | Description                                                                                                                | Weight Limit |
| 1                                   | NTI-10TC2-DH-SILVER | APC          | 262mm Aluminium Pylon with Titanium Receiver With drain holes and contains water resistant fasteners.                      | 166kg        |
| 2                                   | NTI-17TC2-DH-SILVER | APC          | 440mm Aluminium Pylon with Titanium Receiver With drain holes and contains water resistant fasteners.                      | 166kg        |
| 3                                   | NTI-10TC2-DH-BLACK  | APC          | 262mm Aluminium Pylon with Titanium Receiver<br>With drain holes and contains water resistant fasteners, BLACK<br>version. | 166kg        |
| 4                                   | NTI-17TC2-DH-BLACK  | APC          | 440mm Aluminium Pylon with Titanium Receiver With drain holes and contains water resistant fasteners, BLACK version.       | 166kg        |
| 5                                   | NTI-100C-DH         | APC          | Titanium Tube Clamp<br>With drain holes and contains water resistant fasteners.                                            | 166kg        |
| 6                                   | NTI-740L            | APC          | 4 Prong Titanium Laminating Adapter with Pyramid                                                                           | 166kg        |
| 7                                   | NTI-740-S           | APC          | 4 Prong with Pryamid, Slots                                                                                                | 166Kg        |