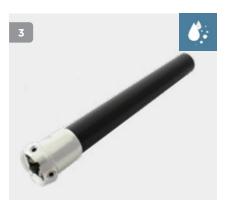

| Titanium 30mm Structural Components |                     |              |                                                                                                                            |              |
|-------------------------------------|---------------------|--------------|----------------------------------------------------------------------------------------------------------------------------|--------------|
| Par                                 | t Number            | Manufacturer | Description                                                                                                                | Weight Limit |
| 1                                   | NTI-10TC2-DH-SILVER | APC          | 262mm Aluminium Pylon with Titanium Receiver With drain holes and contains water resistant fasteners.                      | 166kg        |
| 2                                   | NTI-17TC2-DH-SILVER | APC          | 440mm Aluminium Pylon with Titanium Receiver With drain holes and contains water resistant fasteners.                      | 166kg        |
| 3                                   | NTI-10TC2-DH-BLACK  | APC          | 262mm Aluminium Pylon with Titanium Receiver<br>With drain holes and contains water resistant fasteners, BLACK<br>version. | 166kg        |
| 4                                   | NTI-17TC2-DH-BLACK  | APC          | 440mm Aluminium Pylon with Titanium Receiver With drain holes and contains water resistant fasteners, BLACK version.       | 166kg        |
| 5                                   | NTI-100C-DH         | APC          | Titanium Tube Clamp<br>With drain holes and contains water resistant fasteners.                                            | 166kg        |
| 6                                   | NTI-740L            | APC          | 4 Prong Titanium Laminating Adapter with Pyramid                                                                           | 166kg        |
| 7                                   | NTI-740-S           | APC          | 4 Prong with Pryamid, Slots                                                                                                | 166Kg        |