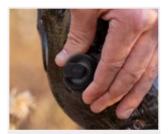

## Features and Benefits

- Easily add adjustability to prostheses and orthoses made from a variety of materials
- Can be refitted when the socket is updated, making this kit more suitable for early intervention
- Can be used as a solution when troubleshooting during appointments
- Retrofit to patients rigid devices, giving them freedom to micro-adjust their fit anytime with the turn of a dial
- Improve patient acceptability
- Suited to Orthotic and Prosthetic applications
- User Weight Limit: 135kg

For use with a variety of materials, the RevoSurface has been specifically designed to empower patients while withstanding the forces associated with an adjustable socket. The system includes a High Capacity (HC) lace for ultimate user adjustability. The user-friendly Click Reel provides a balance of precise adjustment and power, offering up to 7:1 mechanical advantage.