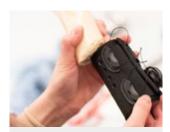

For use with a variety of materials, the RevoSurface has been specifically designed to empower patients while withstanding the forces associated with an adjustable socket. The system includes a High Capacity (HC) lace for ultimate user adjustability. The user-friendly Click Reel provides a balance of precise adjustment and power, offering up to 7:1 mechanical advantage.

## Features and Benefits

- Easily add adjustability to prostheses and orthoses made from a variety of materials
- Can be refitted when the socket is updated, making this kit more suitable for early intervention
- Can be used as a solution when troubleshooting during appointments
- Retrofit to patients rigid devices, giving them freedom to micro-adjust their fit anytime with the turn of a dial
- Improve patient acceptability
- Suited to Orthotic and Prosthetic applications
- User Weight Limit: 135kg

Experiment and modify devices without refabrication.

Click Reel offers up to 7:1 mechanical advantage.