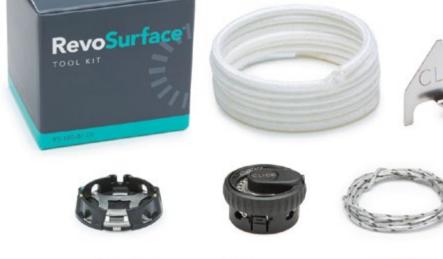

## Ordering Information

| NCMRS-100-07-01 | <ul> <li>1x Click Reel</li> <li>1x Surface Collar</li> <li>1x Surface Shim</li> <li>1x HC Lace (2m)</li> <li>1x Lamination Tube (1.8m)</li> </ul> | <ul> <li>3x Plastic Lace Feeders</li> <li>1x Reel Tool</li> <li>10x Surface Guides</li> <li>5x Releasing Guides</li> <li>4x Philips Head Screws</li> </ul> |  |
|-----------------|---------------------------------------------------------------------------------------------------------------------------------------------------|------------------------------------------------------------------------------------------------------------------------------------------------------------|--|
|                 | 1x Metal Lace Feeder                                                                                                                              | 4x Torx Head Screws                                                                                                                                        |  |