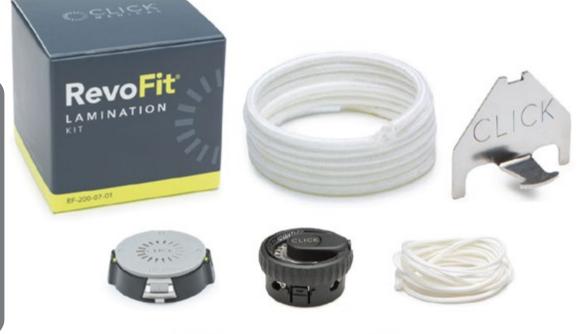

## Ordering Information

| RevoFit® Lamination Kit Part No | o. Includes                                                                                 |
|---------------------------------|---------------------------------------------------------------------------------------------|
| NCMRF-200-07-01                 | <ul> <li>1x Lamination Tube (1.8m)</li> <li>1x Reel Tool</li> <li>1x Lam. Collar</li> </ul> |
| lote: Please see page 308 for R | RevoFit® Lamination Kit spare parts ordering information.                                   |

## Technical Information

| RevoSurface® Tool Kit       |                                  |
|-----------------------------|----------------------------------|
| Build Height of Click® Reel | 14mm visible profile, 24mm total |
| Reel Diameter               | 42mm                             |
| Reel Weight                 | 71g                              |
| Collar Diameter             | 42mm                             |
| Tube/Sheath Length          | 1.8m                             |
| Tube Outer Diameter         | 3.2mm                            |