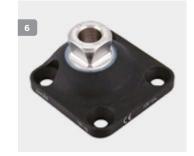

| Stainless Steel 30mm Structural Components |           |              |                                                                                                                                                                             |              |  |  |
|--------------------------------------------|-----------|--------------|-----------------------------------------------------------------------------------------------------------------------------------------------------------------------------|--------------|--|--|
| Part Number                                |           | Manufacturer | Description                                                                                                                                                                 | Weight Limit |  |  |
| 1*                                         | NAAASS237 | TL           | 3-Prong Laminating Piece Stainless Steel - This part number is only for the adapter and can take either NAAA214-01 or NAA216-01, or any component with an M36 threaded top. | 136kg        |  |  |