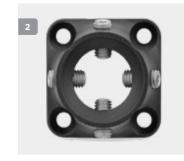

## **Structural and Socket Components - 30mm Aluminium**

| art        | Number     | Manufacturer | Description                                                                                                                                                                                                                                                | Weight Limit |
|------------|------------|--------------|------------------------------------------------------------------------------------------------------------------------------------------------------------------------------------------------------------------------------------------------------------|--------------|
| *          | NAAA210    | TL           | 4-Hole Pyramid Adapter                                                                                                                                                                                                                                     | 160kg        |
| 2*         | NAAA211    | TL           | 4-Hole Female Adapter                                                                                                                                                                                                                                      | 160kg        |
| 3*         | NAAA212    | TL           | 4-Hole Rotatable Adapter - Note: This part number is for the 4 hole base plate only. It will take either NAAA214-01 or NAAA216-01, these must be ordered separately.                                                                                       | 160kg        |
| <b>1</b> * | NAAA214-01 | TL           | Rotatable Female Insert                                                                                                                                                                                                                                    | 160kg        |
| 5*         | NAAA216-01 | TL           | Rotatable Male Pyramid Insert - Note: This part number is for the insert only. It can be used in either the 4 bolt adapter NAAA212 or the 3-Prong laminating adapter NAAASS237, these must be ordered separately.                                          | 160kg        |
| <b>5</b> * | NAAA209    | TL           | 4-Hole Single Offset Pyramid Adapter - Offset by 5mm in one direction only.                                                                                                                                                                                | 160kg        |
| 7*         | NAAA208    | TL           | 4-Hole Double Offset Pyramid Adapter - Offset by 5mm in two directions.                                                                                                                                                                                    | 160kg        |
| 3*         | NAAA100    | TL           | Adjustable Height Clamp Adapter - This clamp allows up to 25mm adjustment in height, with the two bolt clamp being sufficient to hold the position, unless there is likely to be any significant impact in the patient's gait, such as jumping or running. | 160kg        |
| 9*         | NAAA135    | TL           | Pylon with Integral Receiver - This 30mm pylon with integral female receiver can be used with either the NAAA100 or NAAA225 tube clamps, but at 420mm long, is suitable for most transtibial applications and can be cut down to suit.                     | 160kg        |