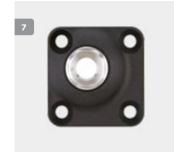

## **Structural and Socket Components - 30mm Aluminium**

| art        | Number     | Manufacturer | Description                                                                                                                                                                                                                                                | Weight Limit |
|------------|------------|--------------|------------------------------------------------------------------------------------------------------------------------------------------------------------------------------------------------------------------------------------------------------------|--------------|
| *          | NAAA210    | TL           | 4-Hole Pyramid Adapter                                                                                                                                                                                                                                     | 160kg        |
| 2*         | NAAA211    | TL           | 4-Hole Female Adapter                                                                                                                                                                                                                                      | 160kg        |
| 3*         | NAAA212    | TL           | 4-Hole Rotatable Adapter - Note: This part number is for the 4 hole base plate only. It will take either NAAA214-01 or NAAA216-01, these must be ordered separately.                                                                                       | 160kg        |
| <b>1</b> * | NAAA214-01 | TL           | Rotatable Female Insert                                                                                                                                                                                                                                    | 160kg        |
| 5*         | NAAA216-01 | TL           | Rotatable Male Pyramid Insert - Note: This part number is for the insert only. It can be used in either the 4 bolt adapter NAAA212 or the 3-Prong laminating adapter NAAASS237, these must be ordered separately.                                          | 160kg        |
| <b>5</b> * | NAAA209    | TL           | 4-Hole Single Offset Pyramid Adapter - Offset by 5mm in one direction only.                                                                                                                                                                                | 160kg        |
| 7*         | NAAA208    | TL           | 4-Hole Double Offset Pyramid Adapter - Offset by 5mm in two directions.                                                                                                                                                                                    | 160kg        |
| 3*         | NAAA100    | TL           | Adjustable Height Clamp Adapter - This clamp allows up to 25mm adjustment in height, with the two bolt clamp being sufficient to hold the position, unless there is likely to be any significant impact in the patient's gait, such as jumping or running. | 160kg        |
| 9*         | NAAA135    | TL           | Pylon with Integral Receiver - This 30mm pylon with integral female receiver can be used with either the NAAA100 or NAAA225 tube clamps, but at 420mm long, is suitable for most transtibial applications and can be cut down to suit.                     | 160kg        |