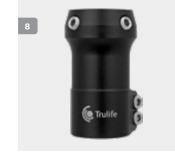

\*Note: The weight limit is 123kg for the NAAA aluminium components above for patients of K4 activity level.

Manufacturer: TL = Trulife

| Alur | Aluminium 30mm Structural Components |    |                                                                                                                                                             |              |  |  |  |  |  |
|------|--------------------------------------|----|-------------------------------------------------------------------------------------------------------------------------------------------------------------|--------------|--|--|--|--|--|
| Part | Part Number Manufacturer             |    | Description                                                                                                                                                 | Weight Limit |  |  |  |  |  |
| 1*   | NAAA221                              | TL | 35mm Double-Ended Adapter                                                                                                                                   | 160kg        |  |  |  |  |  |
| 2*   | NAAA222                              | TL | 45mm Double-Ended Adapter                                                                                                                                   | 160kg        |  |  |  |  |  |
| 3*   | NAAA223                              | TL | 60mm Double-Ended Adapter                                                                                                                                   | 160kg        |  |  |  |  |  |
| 4*   | NAAA224                              | TL | 75mm Double-Ended Adapter                                                                                                                                   | 160kg        |  |  |  |  |  |
| 5*   | NAAA200                              | TL | 420mm Bonded Pylon                                                                                                                                          | 160kg        |  |  |  |  |  |
| 6*   | NAAA202                              | TL | 420mm Aluminium Pylon Bonded to Male Adapter                                                                                                                | 160kg        |  |  |  |  |  |
| 7*   | NAAA225                              | TL | 30mm Clamp Adapter                                                                                                                                          | 160kg        |  |  |  |  |  |
| 8*   | NAAA285                              | TL | Foot Pyramid - This foot adapter is specifically for use with the Seattle Lightfoot, Natural or SACH, though these now come with an adapter already fitted. | 136kg        |  |  |  |  |  |