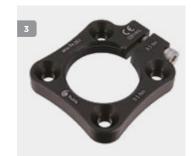

## **Structural and Socket Components - 30mm Aluminium**

| art        | Number     | Manufacturer | Description                                                                                                                                                                                                                                                | Weight Limit |
|------------|------------|--------------|------------------------------------------------------------------------------------------------------------------------------------------------------------------------------------------------------------------------------------------------------------|--------------|
| *          | NAAA210    | TL           | 4-Hole Pyramid Adapter                                                                                                                                                                                                                                     | 160kg        |
| 2*         | NAAA211    | TL           | 4-Hole Female Adapter                                                                                                                                                                                                                                      | 160kg        |
| 3*         | NAAA212    | TL           | 4-Hole Rotatable Adapter - Note: This part number is for the 4 hole base plate only. It will take either NAAA214-01 or NAAA216-01, these must be ordered separately.                                                                                       | 160kg        |
| <b>1</b> * | NAAA214-01 | TL           | Rotatable Female Insert                                                                                                                                                                                                                                    | 160kg        |
| 5*         | NAAA216-01 | TL           | Rotatable Male Pyramid Insert - Note: This part number is for the insert only. It can be used in either the 4 bolt adapter NAAA212 or the 3-Prong laminating adapter NAAASS237, these must be ordered separately.                                          | 160kg        |
| <b>5</b> * | NAAA209    | TL           | 4-Hole Single Offset Pyramid Adapter - Offset by 5mm in one direction only.                                                                                                                                                                                | 160kg        |
| 7*         | NAAA208    | TL           | 4-Hole Double Offset Pyramid Adapter - Offset by 5mm in two directions.                                                                                                                                                                                    | 160kg        |
| 3*         | NAAA100    | TL           | Adjustable Height Clamp Adapter - This clamp allows up to 25mm adjustment in height, with the two bolt clamp being sufficient to hold the position, unless there is likely to be any significant impact in the patient's gait, such as jumping or running. | 160kg        |
| 9*         | NAAA135    | TL           | Pylon with Integral Receiver - This 30mm pylon with integral female receiver can be used with either the NAAA100 or NAAA225 tube clamps, but at 420mm long, is suitable for most transtibial applications and can be cut down to suit.                     | 160kg        |