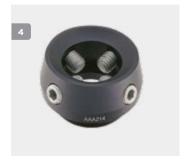

## **Structural and Socket Components - 30mm Aluminium**

| art        | Number     | Manufacturer | Description                                                                                                                                                                                                                                                | Weight Limit |
|------------|------------|--------------|------------------------------------------------------------------------------------------------------------------------------------------------------------------------------------------------------------------------------------------------------------|--------------|
| *          | NAAA210    | TL           | 4-Hole Pyramid Adapter                                                                                                                                                                                                                                     | 160kg        |
| 2*         | NAAA211    | TL           | 4-Hole Female Adapter                                                                                                                                                                                                                                      | 160kg        |
| 3*         | NAAA212    | TL           | 4-Hole Rotatable Adapter - Note: This part number is for the 4 hole base plate only. It will take either NAAA214-01 or NAAA216-01, these must be ordered separately.                                                                                       | 160kg        |
| <b>1</b> * | NAAA214-01 | TL           | Rotatable Female Insert                                                                                                                                                                                                                                    | 160kg        |
| 5*         | NAAA216-01 | TL           | Rotatable Male Pyramid Insert - Note: This part number is for the insert only. It can be used in either the 4 bolt adapter NAAA212 or the 3-Prong laminating adapter NAAASS237, these must be ordered separately.                                          | 160kg        |
| <b>5</b> * | NAAA209    | TL           | 4-Hole Single Offset Pyramid Adapter - Offset by 5mm in one direction only.                                                                                                                                                                                | 160kg        |
| 7*         | NAAA208    | TL           | 4-Hole Double Offset Pyramid Adapter - Offset by 5mm in two directions.                                                                                                                                                                                    | 160kg        |
| 3*         | NAAA100    | TL           | Adjustable Height Clamp Adapter - This clamp allows up to 25mm adjustment in height, with the two bolt clamp being sufficient to hold the position, unless there is likely to be any significant impact in the patient's gait, such as jumping or running. | 160kg        |
| 9*         | NAAA135    | TL           | Pylon with Integral Receiver - This 30mm pylon with integral female receiver can be used with either the NAAA100 or NAAA225 tube clamps, but at 420mm long, is suitable for most transtibial applications and can be cut down to suit.                     | 160kg        |