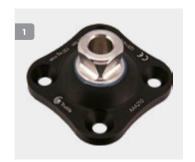

## **Structural and Socket Components - 30mm Aluminium**

| art        | Number     | Manufacturer | Description                                                                                                                                                                                                                                                | Weight Limit |
|------------|------------|--------------|------------------------------------------------------------------------------------------------------------------------------------------------------------------------------------------------------------------------------------------------------------|--------------|
| *          | NAAA210    | TL           | 4-Hole Pyramid Adapter                                                                                                                                                                                                                                     | 160kg        |
| 2*         | NAAA211    | TL           | 4-Hole Female Adapter                                                                                                                                                                                                                                      | 160kg        |
| 3*         | NAAA212    | TL           | 4-Hole Rotatable Adapter - Note: This part number is for the 4 hole base plate only. It will take either NAAA214-01 or NAAA216-01, these must be ordered separately.                                                                                       | 160kg        |
| <b>1</b> * | NAAA214-01 | TL           | Rotatable Female Insert                                                                                                                                                                                                                                    | 160kg        |
| 5*         | NAAA216-01 | TL           | Rotatable Male Pyramid Insert - Note: This part number is for the insert only. It can be used in either the 4 bolt adapter NAAA212 or the 3-Prong laminating adapter NAAASS237, these must be ordered separately.                                          | 160kg        |
| <b>5</b> * | NAAA209    | TL           | 4-Hole Single Offset Pyramid Adapter - Offset by 5mm in one direction only.                                                                                                                                                                                | 160kg        |
| 7*         | NAAA208    | TL           | 4-Hole Double Offset Pyramid Adapter - Offset by 5mm in two directions.                                                                                                                                                                                    | 160kg        |
| 3*         | NAAA100    | TL           | Adjustable Height Clamp Adapter - This clamp allows up to 25mm adjustment in height, with the two bolt clamp being sufficient to hold the position, unless there is likely to be any significant impact in the patient's gait, such as jumping or running. | 160kg        |
| 9*         | NAAA135    | TL           | Pylon with Integral Receiver - This 30mm pylon with integral female receiver can be used with either the NAAA100 or NAAA225 tube clamps, but at 420mm long, is suitable for most transtibial applications and can be cut down to suit.                     | 160kg        |