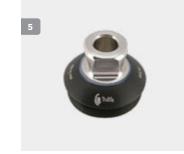

## **Structural and Socket Components - 30mm Aluminium**

| art        | Number     | Manufacturer | Description                                                                                                                                                                                                                                                | Weight Limit |
|------------|------------|--------------|------------------------------------------------------------------------------------------------------------------------------------------------------------------------------------------------------------------------------------------------------------|--------------|
| *          | NAAA210    | TL           | 4-Hole Pyramid Adapter                                                                                                                                                                                                                                     | 160kg        |
| 2*         | NAAA211    | TL           | 4-Hole Female Adapter                                                                                                                                                                                                                                      | 160kg        |
| 3*         | NAAA212    | TL           | 4-Hole Rotatable Adapter - Note: This part number is for the 4 hole base plate only. It will take either NAAA214-01 or NAAA216-01, these must be ordered separately.                                                                                       | 160kg        |
| <b>1</b> * | NAAA214-01 | TL           | Rotatable Female Insert                                                                                                                                                                                                                                    | 160kg        |
| 5*         | NAAA216-01 | TL           | Rotatable Male Pyramid Insert - Note: This part number is for the insert only. It can be used in either the 4 bolt adapter NAAA212 or the 3-Prong laminating adapter NAAASS237, these must be ordered separately.                                          | 160kg        |
| <b>5</b> * | NAAA209    | TL           | 4-Hole Single Offset Pyramid Adapter - Offset by 5mm in one direction only.                                                                                                                                                                                | 160kg        |
| 7*         | NAAA208    | TL           | 4-Hole Double Offset Pyramid Adapter - Offset by 5mm in two directions.                                                                                                                                                                                    | 160kg        |
| 3*         | NAAA100    | TL           | Adjustable Height Clamp Adapter - This clamp allows up to 25mm adjustment in height, with the two bolt clamp being sufficient to hold the position, unless there is likely to be any significant impact in the patient's gait, such as jumping or running. | 160kg        |
| 9*         | NAAA135    | TL           | Pylon with Integral Receiver - This 30mm pylon with integral female receiver can be used with either the NAAA100 or NAAA225 tube clamps, but at 420mm long, is suitable for most transtibial applications and can be cut down to suit.                     | 160kg        |